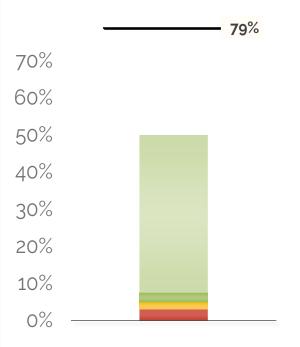

# Fund Balance %

Forecasted Ending Fund Balance / Total Expenses

#### 79.00% AT YEAR'S END

The school is projected to end the year with a fund balance of \$11,988,877. Last year's fund balance was \$9,586,948.