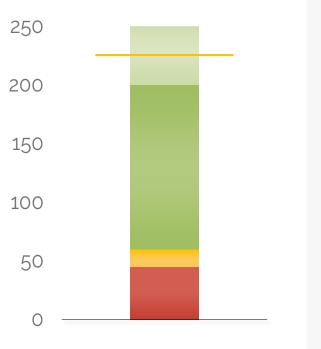

# **Days of Cash**

Cash balance at year-end divided by average daily expenses

#### 287 DAYS OF CASH AT YEAR'S END

The school will end the year with 287 days of cash. This is above the recommended 60 days