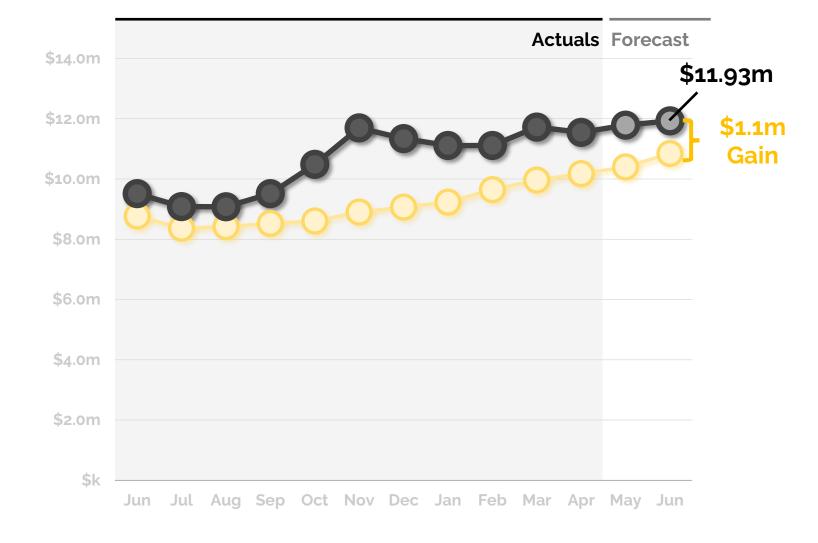

# **Executive Summary**

- Hogan ends April, 2023 ahead of budget for the YE cash forecast. We are currently projected to end the year with \$11.93M, \$1.1M ahead of budget. YE Days of Cash is projected at 287.
- Revenue and expense categories have been reviewed and adjusted to more correctly reflect the YE forecast. Note: this does not include any extraordinary events (ie. Tear down of the nunnery).
  - Revenue we are running behind on ESSER III reimbursements; due to unfilled staffing positions, we are having difficulty claiming the amount of reimbursement we had allocated for this year.
  - Expenses most expense categories have been adjusted downward as they have been positively impacted for the second half of the year due to virtual schooling.

# 287 Days of Cash at year's end

We forecast the school's year ending cash balance as **\$12m**, **\$1.1m** above budget.

|                             | Hogan Preparatory Academ | y - Hogan Preparatory | Academy - Agenda - |
|-----------------------------|--------------------------|-----------------------|--------------------|
|                             | Previous Year End        | Current               | Year End           |
|                             | 6/30/2022                | 4/30/2023             | 6/30/2023          |
| Assets                      |                          |                       |                    |
| Current Assets              |                          |                       |                    |
| Cash                        | 9,514,997                | 11,549,468            | 11,931,217         |
| Total Current Assets        | 9,514,997                | 11,549,468            | 11,931,217         |
| Total Assets                | 9,514,997                | 11,549,468            | 11,931,217         |
|                             |                          |                       |                    |
| Liabilities and Equity      |                          |                       |                    |
| Liabilities                 |                          |                       |                    |
| Current Liabilities         |                          |                       |                    |
| Other Current Liabilities   | -71,951                  | -14,650               | -57,660            |
| Total Current Liabilities   | -71,951                  | -14,650               | -57,660            |
| Total Long-Term Liabilities | 0                        | 0                     |                    |
| Total Liabilities           | -71,951                  | -14,650               |                    |
|                             |                          |                       |                    |
| Equity                      |                          |                       |                    |
| Unrestricted Net Assets     | 9,586,948                | 9,586,948             | 9,586,948          |
| Net Income                  | 0                        | 1,977,169             | 2,401,929          |
| Total Equity                | 9,586,948                | 11,564,117            | 11,988,877         |