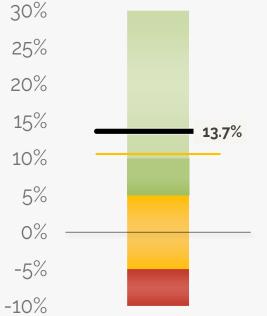

# Gross Margin

Revenue less expenses, divided by revenue

#### 13.7% GROSS MARGIN

The forecasted net income is \$2.4m, which is \$326k above the budget. It yields a 13.7% gross margin.